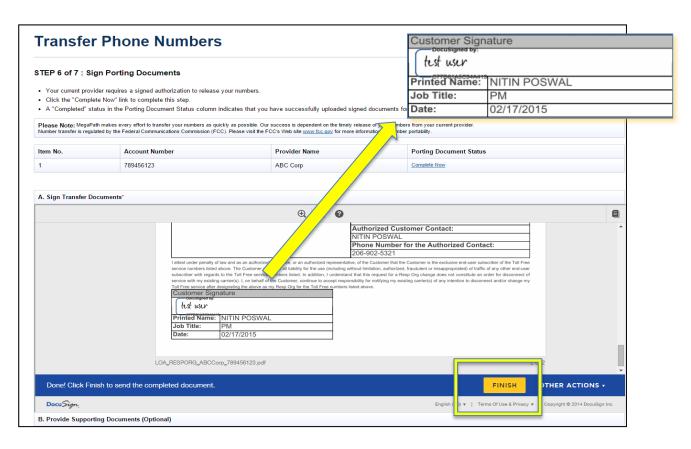

## 6. Sign Porting Documents

In this step you are required to provide signed porting documents i.e. Letter of Authorization (LOA) for local numbers and Responsible Organization (RESPORG) for Toll Free numbers for your current provider account by clicking corresponding **Complete Now** link. You may select a digital signature style or draw your real signature to digitally sign these documents for each individual provider account after accepting Terms and Conditions for using digital signatures to sign documents online. Once documents are signed for an account, the porting document status for that account would change to **Complete.** You may also click *Edit* to upload latest invoice in pdf format (if available) for a current provider account as supporting document which helps MegaPath expedite your number transfer request in case of discrepancies between the signed document(s) and your current provider's records.