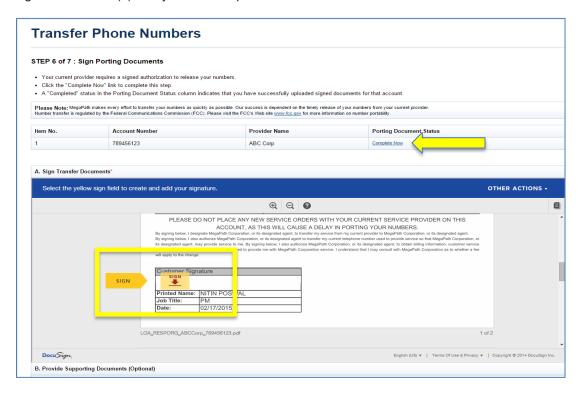

## 6. Sign Porting Documents

In this step you are required to provide signed porting documents i.e. Letter of Authorization (LOA) for local numbers and Responsible Organization (RESPORG) for Toll Free numbers for your current provider account by clicking corresponding **Complete Now** link. You may select a digital signature style or draw your real signature to digitally sign these documents for each individual provider account after accepting Terms and Conditions for using digital signatures to sign documents online. Once documents are signed for an account, the porting document status for that account would change to **Complete.** You may also click *Edit* to upload latest invoice in pdf format (if available) for a current provider account as supporting document which helps MegaPath expedite your number transfer request in case of discrepancies between the signed document(s) and your current provider's records.