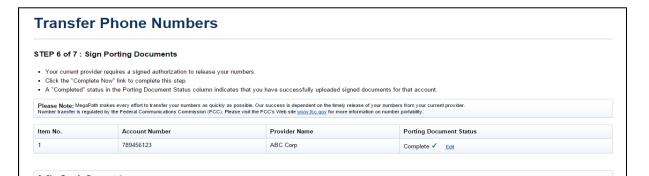

## 6. Sign Porting Documents

In this step you are required to provide signed porting documents i.e. Letter of Authorization (LOA) for local numbers and Responsible Organization (RESPORG) for Toll Free numbers for your current provider account by clicking corresponding **Complete Now** link. You may select a digital signature style or draw your real signature to digitally sign these documents for each individual provider account after accepting Terms and Conditions for using digital signatures to sign documents online. Once documents are signed for an account, the porting document status for that account would change to **Complete.** You may also click *Edit* to upload latest invoice in pdf format (if available) for a current provider account as supporting document which helps MegaPath expedite your number transfer request in case of discrepancies between the signed document(s) and your current provider's records.