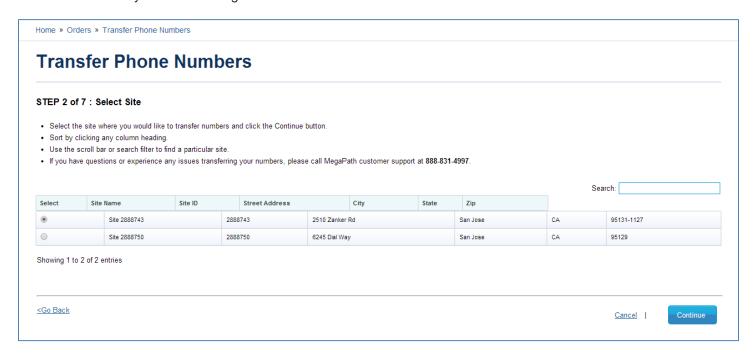

### 2. Select Site

In this step you are required to select site to which you wish to transfer your existing telephone numbers. You may search a site or sort table by column headings.