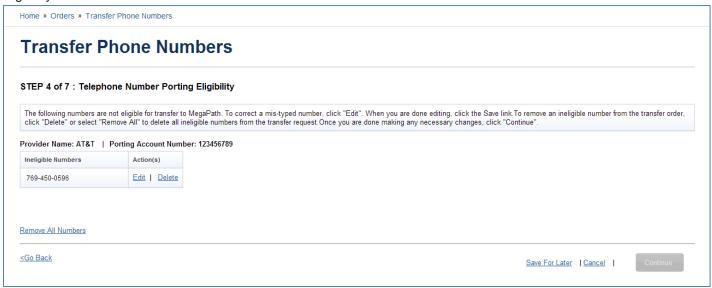

# 4. Telephone Number Porting Eligibility

In case you entered numbers which are ineligible for transfer (porting) such numbers are displayed in this step for you to take note of. You are then required to either edit such numbers in case you entered those numbers incorrectly in previous step or delete them from the transfer request. Once edited and saved such numbers will be revalidated for porting eligibility.