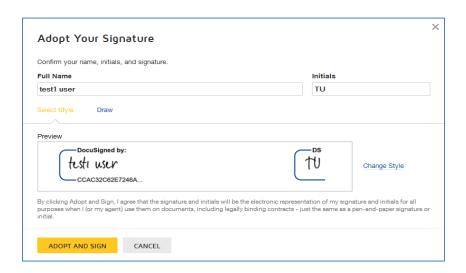

## 6. Sign Porting Documents

In this step you are required to provide signed porting documents i.e. Letter of Authorization (LOA) for local numbers and Responsible Organization (RESPORG) for Toll Free numbers for your current provider account by clicking corresponding **Complete Now** link. You may select a digital signature style or draw your real signature to digitally sign these documents for each individual provider account after accepting Terms and Conditions for using digital signatures to sign documents online. Once documents are signed for an account, the porting document status for that account would change to **Complete.** You may also click *Edit* to upload latest invoice in pdf format (if available) for a current provider account as supporting document which helps MegaPath expedite your number transfer request in case of discrepancies between the signed document(s) and your current provider's records.