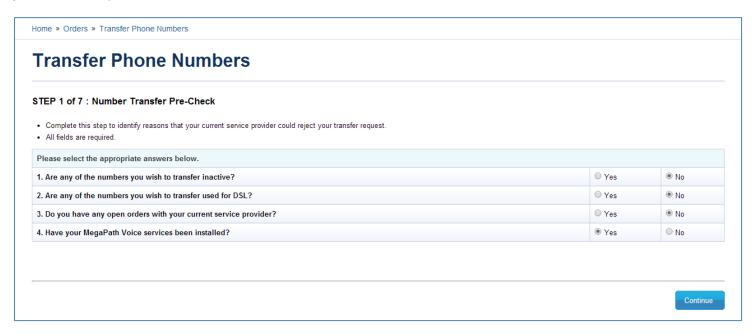

### 1. Number Transfer Pre-Check

In this step you are required to answer few questions to identify reasons that your current service provider could reject your transfer request.